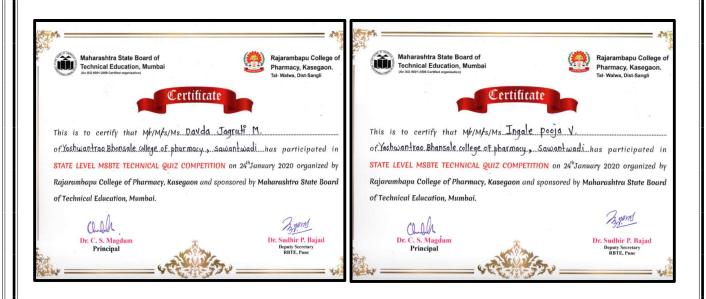

### (24<sup>™</sup>JANUARÝ 2020)

Ms. Pooja Ingale and Ms. Jagruti Davada participated MSBTE Sponsored Quiz competition held at Rajarambapu College of Pharmacy, Kasegaon held on 24 Jan 2020.

"Attested Copies of certificates preserved at the institute"