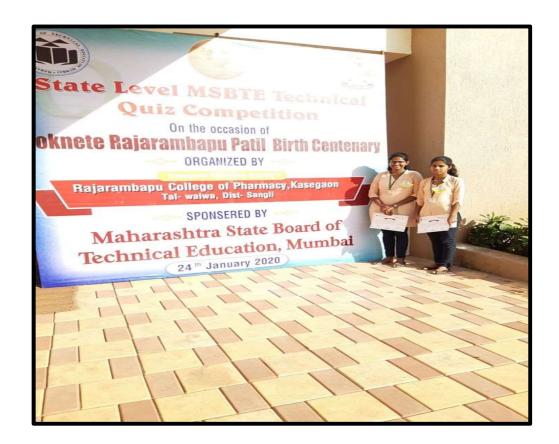

## Event Assemblage

(PARTICIPATION IN

STATE LEVEL TECHNICAL QUIZ COMPETITION)

24<sup>TH</sup> JANUARY 2020

### (24<sup>™</sup>JANUARÝ 2020)

Ms. Pooja Ingale and Ms. Jagruti Davada participated MSBTE Sponsored Quiz competition held at Rajarambapu College of Pharmacy, Kasegaon held on 24 Jan 2020.

"Attested Copies of certificates preserved at the institute"